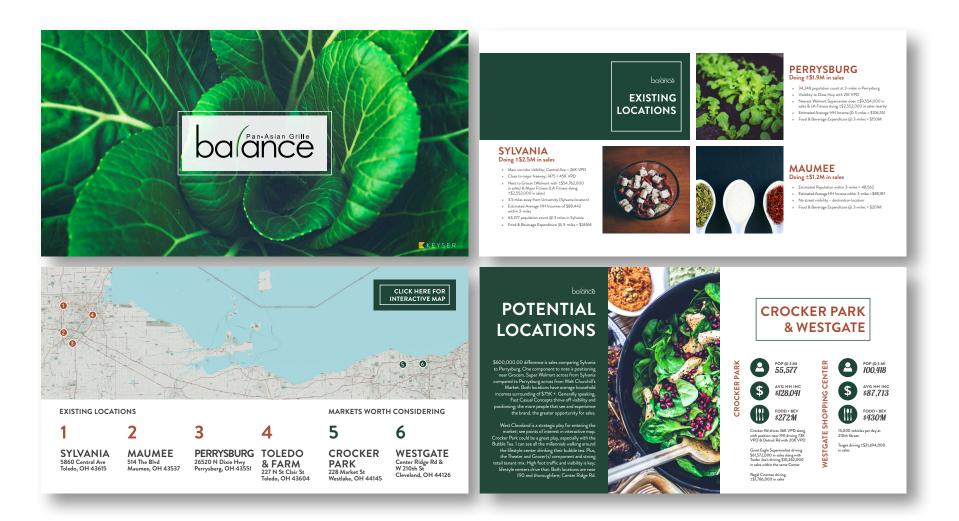

# & KEYSER /

headshot photography in office with soft box & natural lighting, & layout design

### C∧MPERS&ND<sup>∞</sup>

KEYSER / page one