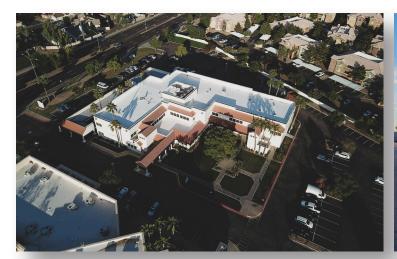

### PHOENIX OFFICE

The third quarter was another period of improvement in the Greater Phoenix office market. Net absorption was positive, wcancy tightened and rents rose. Net absorption has been positive in each of the past 13 quarters, as office-using employers have continued to expand. The pace of employment growth has slowed in recent quarters, however, which could result in more modest levels of net absorption going forward.

Employment growth in Greater Phoenix has slowed to an annual pace of approximately 22 percent through the third quarter, down from more than 3.5 percent on eyear ago. The addition of more than 40,000 new jobs still places Greater Phoenix among the top-15 metro areas in the country for annual job growth. The same trend of moderating employment growth is being recorded in office-using segments of the economy. These white-collar jobs have expanded by 10 flower places are presented in the control of the control of

|            |              |              |              |       | RENTS       |
|------------|--------------|--------------|--------------|-------|-------------|
| 934,247 SF | 2,713,168 SF | 1,861,610 SF | 1,842,950 SF | 16.3% | \$23.22 PSF |