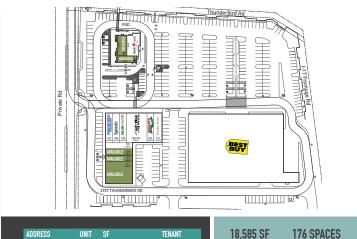

## **Best Buy Shops** AT METRO NORTH

I-17 & Thunderbird Road, Phoenix, AZ

SHOPPING CENTER **FOR LEASE** 

- » Anchored by Best Buy &
- High daily traffic count
- Broker cooperation welcome

- » Highly visible retail space

- Strong mix of national &

- - Suite 111 | 3,762 SF
  - Drive-Thru Pad |
  - Up to 4,200 SF

John Coury 714.718.4446 | johnc@lakeviewvillagecorp.com Mike Gustafson 949.391.0099 | mikeg@lakeviewvillagecorp.com

Lakeview Village Corporation 12879 Hardor Blvd, Suite N-1 | Garden Grove, CA 92840

| ADDRESS             | UNIT    | SF                        | TENANT          |
|---------------------|---------|---------------------------|-----------------|
| 2737 Thunderbird Rd | 101     | 1,540 SF                  | Jamba Juice     |
| 2737 Thunderbird Rd | 102     | 1,368 SF                  | Rosati's Pizza  |
| 2737 Thunderbird Rd | 103/104 | 3,764 SF                  | Anytime Fitness |
| 2737 Thunderbird Rd | 105     | 1,457 SF                  | Valor Vapor     |
| 2737 Thunderbird Rd | 106     | 1,272 SF                  | Spatastic       |
| 2737 Thunderbird Rd | 107     | 1,462 SF                  | Port of Subs    |
| 2737 Thunderbird Rd | 108     | 1,360 SF                  | Greek Pita      |
|                     |         |                           |                 |
|                     |         |                           |                 |
|                     |         |                           |                 |
|                     |         |                           |                 |
| 2737 Thunderbird Rd | PAD     | 1,906 SF (4,200 SF total) | Black Rock Cafe |
|                     |         |                           |                 |
|                     |         |                           |                 |